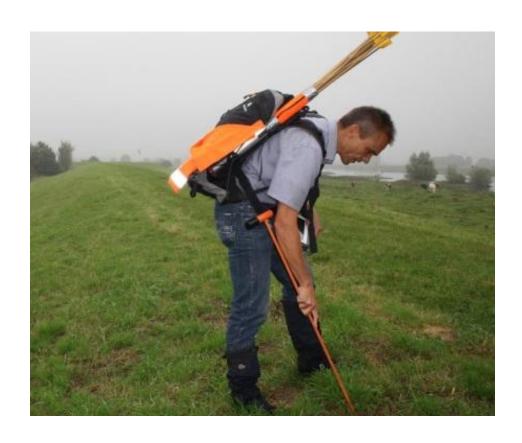

#### volunteers

Dike-Guard 650 volunteers

High Water Brigade 200 volunteers

KEI-Brigade 200 volunteers management measures for 2018

# Swell & Breach 25 September until 29 September 2017

- 5 waterboards
- 4 safety regions
- WMCN
- RWS responsible for national infrastructure
- Dutch Army
- > 1000 people paticipate