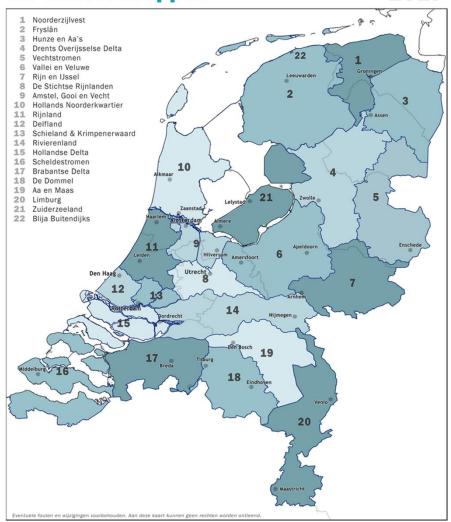

uw waterschap

# Water board Drents Overijsselse Delta





#### WATERBEHEER

#### **22 Waterschappen**

2017



















#### volunteers



Dike-Guard 650 volunteers



High Water Brigade 200 volunteers



KEI-Brigade 200 volunteers management measures for 2018





# Swell & Breach CTW & ITAF





# Swell & Breach 25 September until 29 September 2017

- 5 waterboards
- 4 safety regions
- WMCN
- RWS responsible for national infrastructure
- Dutch Army
- > 1000 people paticipate





### General exercise goals

- Create a jointly overview
- Simultanesuely guarding of the levees
- Working with LCMS a crisis communication system
- Tune the crises communicatie











# **Evaluation**

- Communication
- Jointly overview
- LCMS
- Simultanesuely guarding
- Role
- Dashboard
- Capacity
- Standard manual, Emergency Response Measures
- Education, Training, Exercise





# These improvements have a