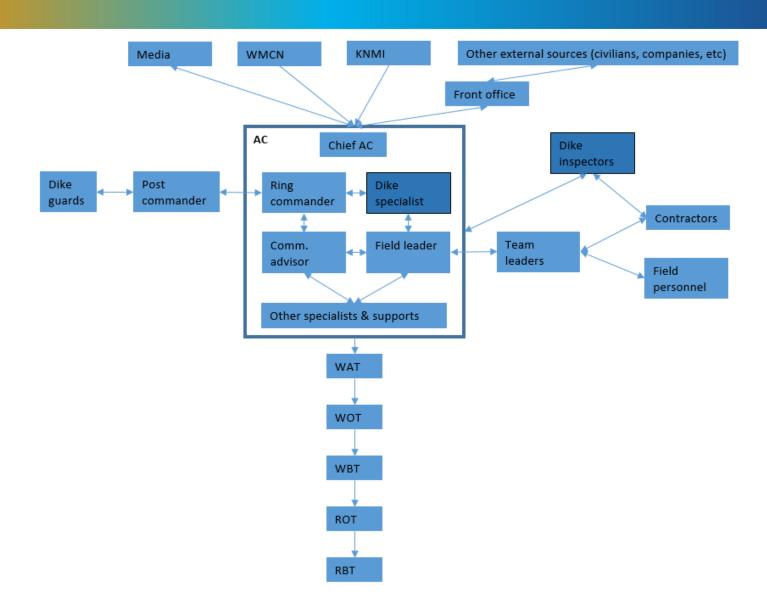

# Swell & Breach CTW & ITAF

# Swell & Breach 25 September until 29 September 2017

- 5 waterboards
- 4 safety regions
- WMCN
- RWS responsible for national infrastructure
- Dutch Army
- > 1000 people paticipate

### General exercise goals

- Create a jointly overview
- Simultanesuely guarding of the levees
- Working with LCMS a crisis communication system
- Tune the crises communicatie

### **CTW Crisis Team Waterkeren**

CTW National team, members of Waterboards, RWS & Dutch Army

- Practice jointly.
- Learning experience / assistance in high water situation.
- Depending on your own situations.
- Sharing learning experience with the group, WIKI working group, and your own organization such as voluntary dike guards.

#### International team members of Waterboard-RWS

- Collaborative practice on a national level as a member of CTW
- Work together internationally as a member of ERCC (EU) and network partners.
- Learning experience / assistance in high water crisis situations depending on your own situation
- Sharing learning experience with the group, and your own organization such as voluntary dike guards.
- Share information on Wiki platform and use as training material.