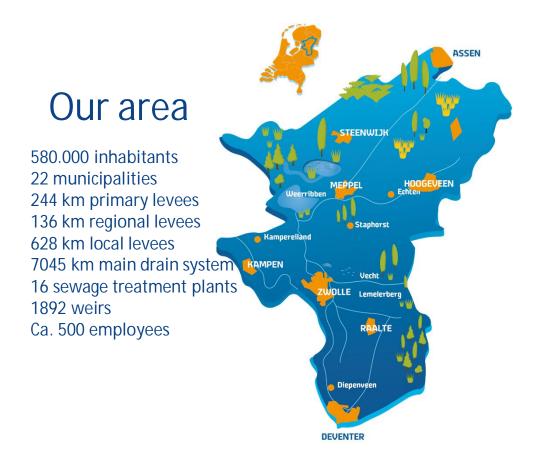

uw waterschap

# Water board Drents Overijsselse Delta





#### WATERBEHEER

#### **22 Waterschappen**

2017



















#### volunteers



Dike-Guard 650 volunteers



High Water Brigade 200 volunteers



KEI-Brigade 200 volunteers management measures for 2018





# Swell & Breach CTW & ITAF





# Swell & Breach 25 September until 29 September 2017

- 5 waterboards
- 4 safety regions
- WMCN
- RWS responsible for national infrastructure
- Dutch Army
- > 1000 people paticipate





### General exercise goals

- Create a jointly overview
- Simultanesuely guarding of the levees
- Working with LCMS a crisis communication system
- Tune the crises communicatie











# **Evaluation**

- Communication
- Jointly overview
- LCMS
- Simultanesuely guarding
- Role
- Dashboard
- Capacity
- Standard manual, Emergency Response Measures
- Education, Training, Exercise





# These improvements have alrea